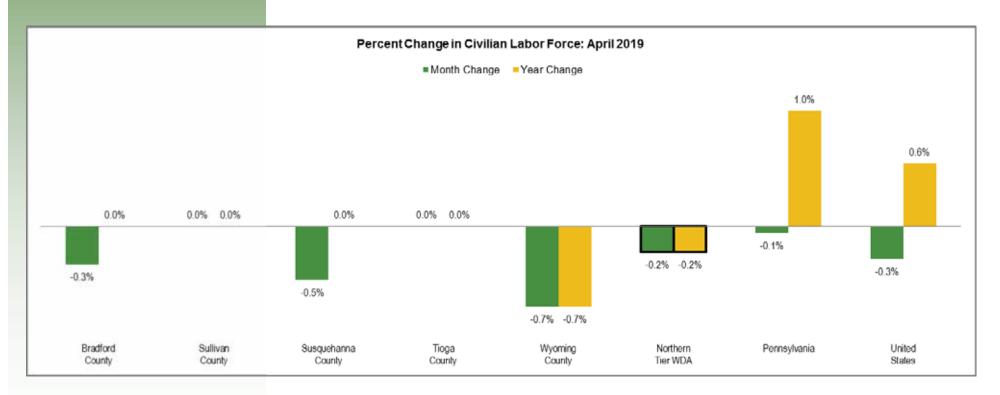

### **Civilian Labor Force**

| Bradford County    | 28,700 |
|--------------------|--------|
| Sullivan County    | 2,700  |
| Susquehanna County | 20,300 |
| Tioga County       | 18,800 |
| Wyoming County     | 13,600 |
|                    |        |

|               |             | Change Since |            |
|---------------|-------------|--------------|------------|
|               | April 2019  | March 2019   | April 2018 |
| Northern Tier | 84,100      | -200         | -200       |
| Pennsylvania  | 6,471,000   | -4,000       | 67,000     |
| United States | 162,470,000 | -490,000     | 919,000    |