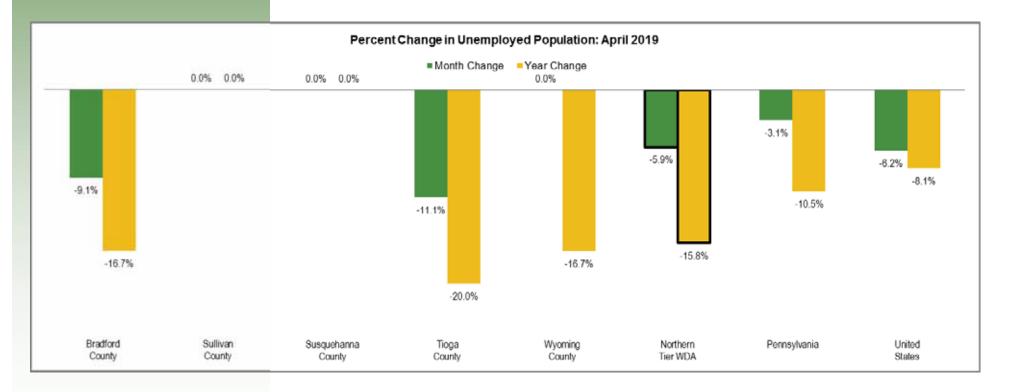

### **Unemployed Population**

| Bradford County    | 1,000 |
|--------------------|-------|
| Sullivan County    | 100   |
| Susquehanna County | 800   |
| Tioga County       | 800   |
| Wyoming County     | 500   |
|                    |       |

The unemployed population is made up of individuals who are not working, but are waiting for a layoff to end or are actively seeking work. The graph below highlights changes in unemployment as a percentage of the area's total unemployment.

| Ţ             |            | Change Since |            |
|---------------|------------|--------------|------------|
|               | April 2019 | March 2019   | April 2018 |
| Northern Tier | 3,200      | -200         | -600       |
| Pennsylvania  | 248,000    | -8,000       | -29,000    |
| United States | 5,824,000  | -387,000     | -511,000   |