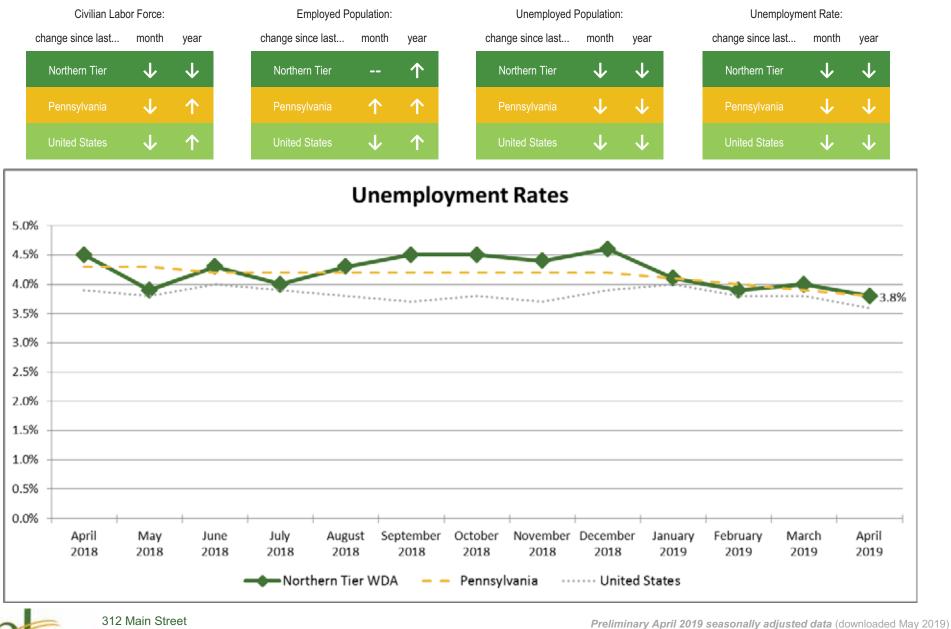

#### **Unemployment Rates**

|                    | April 2019 | March 2019 | April 2018 |
|--------------------|------------|------------|------------|
| Bradford County    | 3.5%       | 3.8%       | 4.4%       |
| Sullivan County    | 4.1%       | 4.0%       | 5.0%       |
| Susquehanna County | 3.7%       | 3.7%       | 4.1%       |
| Tioga County       | 4.3%       | 4.7%       | 5.2%       |
| Wyoming County     | 3.8%       | 3.9%       | 4.3%       |
| Northern Tier      | 3.8%       | 4.0%       | 4.5%       |
| Pennsylvania       | 3.8%       | 3.9%       | 4.3%       |
| United States      | 3.6%       | 3.8%       | 3.9%       |
|                    |            |            |            |

The unemployment rate represents the proportion of individuals in the civilian labor force who are not working, but are waiting for a layoff to end or are actively seeking work. The graph below highlights changes in unemployment rates.