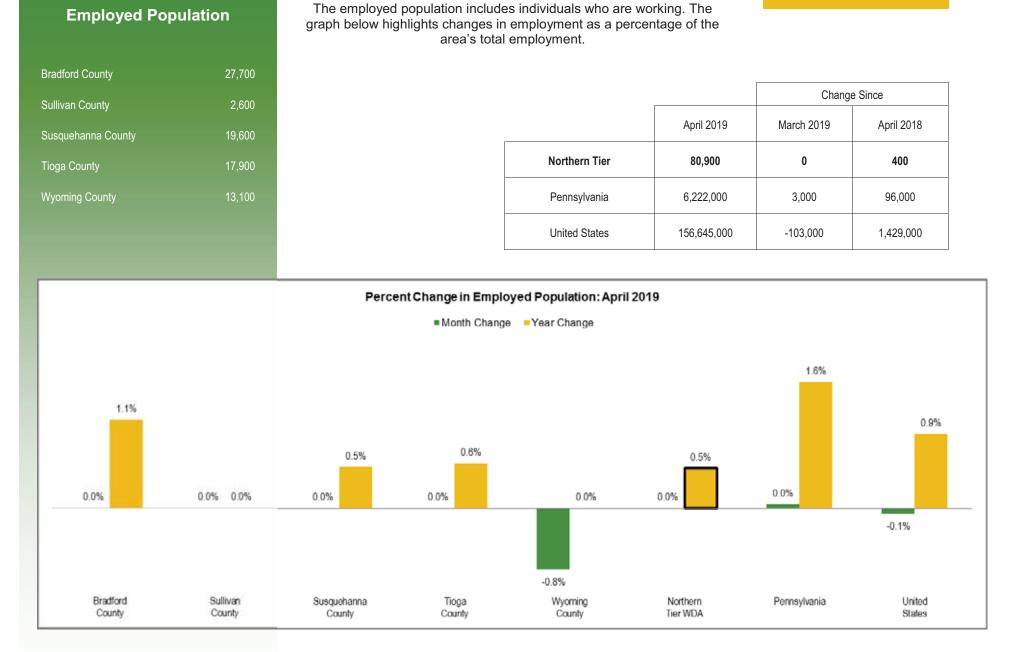

|               |             | Change Since |            |
|---------------|-------------|--------------|------------|
|               | April 2019  | March 2019   | April 2018 |
| Northern Tier | 84,100      | -200         | -200       |
| Pennsylvania  | 6,471,000   | -4,000       | 67,000     |
| United States | 162,470,000 | -490,000     | 919,000    |